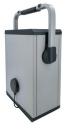

## **Brochures**

The LL-3525 is a GPS Synchronized Timecode Generator. The unit distributes time information based on the Global Positioning System (GPS). The reveiver used is a 12 channel timing receiver. Timecode is HaveQuick (GPS-060).

## **Key Features:**

- Synchronize unit to GPS and take accurate GPS time where GPS is not available and antenna cables cannot be laid easily (e.g. on ships)
- Transportation of accurate time better than +/- 100 nanoseconds relative to UTC (depending on the oscillator integrated)
- · Operating controls and status indicators on the front panel
- Display with status and time information
- Handheld and portabel chassis (HxWxD) 115 mm x 120 mm x 234 mm
- Timecode: HaveQuick (GPS-060)
- 1PPS output