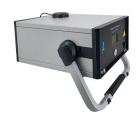

## **Brochures**

The LL-3525 is a GPS Synchronized Timecode Generator. The unit distributes time information based on the Global Positioning System (GPS). The reveiver used is a 12 channel timing receiver. Timecode is HaveQuick (GPS-060).

## **Key Features:**

- Synchronize unit to GPS and take accurate GPS time where GPS is not available and antenna cables cannot be laid easily (e.g. on ships)
- Transportation of accurate time better than +/- 100 nanoseconds relative to UTC (depending on the oscillator integrated)
- · Operating controls and status indicators on the front panel
- Display with status and time information
- Handheld and portabel chassis (HxWxD) 115 mm x 120 mm x 234 mm
- Timecode: HaveQuick (GPS-060)
- 1PPS output