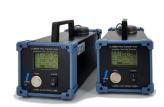

## **Brochures**

The LL-3525 is a GPS Synchronized Timecode Generator. The unit distributes time information based on the Global Positioning System (GPS). The reveiver used is a 12 channel timing receiver. Timecode is HaveQuick (GPS-060).

## **Key Features:**

- Synchronize unit to GPS and take accurate GPS time where GPS is not available and antenna cables cannot be laid easily (e.g. on ships)
- Transportation of accurate time better than +/- 100 nanoseconds relative to UTC (depending on the oscillator integrated)
- · Operating controls and status indicators on the front panel
- Display with status and time information
- Handheld and portabel chassis (HxWxD) 115 mm x 120 mm x 234 mm
- Timecode: HaveQuick (GPS-060)
- 1PPS output