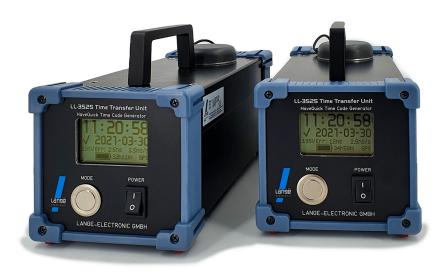

## **Brochures**

The LL-3525 is a GPS Synchronized Timecode Generator. The unit distributes time information based on the Global Positioning System (GPS). The reveiver used is a 12 channel timing receiver. Timecode is HaveQuick (GPS-060).

## **Key Features:**

- Synchronize unit to GPS and take accurate GPS time where GPS is not available and antenna cables cannot be laid easily (e.g. on ships)
- Transportation of accurate time better than +/- 100 nanoseconds relative to UTC (depending on the oscillator integrated)
- · Operating controls and status indicators on the front panel
- Display with status and time information
- Handheld and portabel chassis (HxWxD) 115 mm x 120 mm x 234 mm
- Timecode: HaveQuick (GPS-060)
- 1PPS output